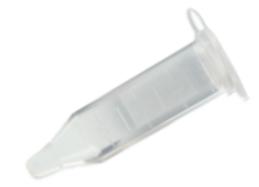

## MicroCentrifuge Tubes"SafeSeal"

0,65 ml; 1,7 ml; 2 ml;

Superior clarity - glass like: easy viewing of sample and pellets

Certified as DNAse-, RNAse-, PCR inhibitor-, human DNA- and Pyrogen- free

High speed centrifugation: RCF rating of 24.000 x g

Temperature rating from -80 °C to 121 °C

Fit all standard rotors

Autoclavable

Positive seal design: will not pop open during boiling or freezing

External graduation marks

Frosted writing surfaces

Available in 6 colors including natural