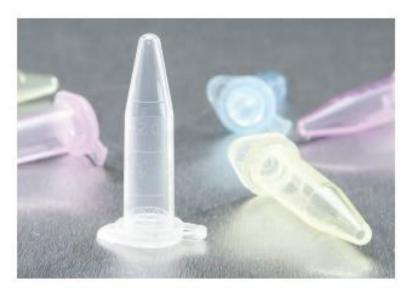

Temperature rating from -80 °C to 121 °C

Fit all standard rotors

Autoclavable

Positive seal design: will not pop open during boiling or freezing

External graduation marks

Frosted writing surfaces

Available in 6 colors including natural

## Available low binding

2 ml tubes available in **Dolphin shape**:

ideal for pelletizing samples

RCF rating of 15.000 x g