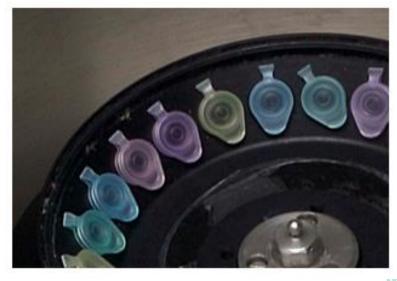

Temperature rating from -80 °C to 121 °C

Fit all standard rotors

Autoclavable

Positive seal design: will not pop open during boiling or freezing

External graduation marks

Frosted writing surfaces

Available in 6 colors including natural